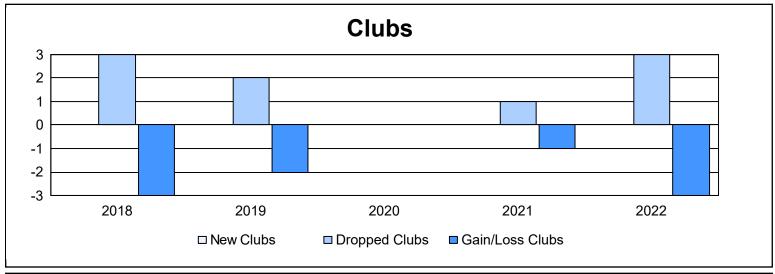

District 25 B As of June 2022 Cumulative

| Year      | New<br>Clubs | Dropped<br>Clubs | Gain/<br>Loss<br>Clubs | New<br>Members | Charter<br>Members | Reinstate<br>Members | Transfer<br>Members | Total<br>Member<br>Added | Total<br>Members<br>Dropped | Gain/<br>Loss<br>Members |
|-----------|--------------|------------------|------------------------|----------------|--------------------|----------------------|---------------------|--------------------------|-----------------------------|--------------------------|
| 2017-2018 | 0            | 3                | -3                     | 131            | 7                  | 4                    | 12                  | 154                      | 150                         | 4                        |
| 2018-2019 | 0            | 2                | -2                     | 102            | 2                  | 4                    | 5                   | 113                      | 141                         | -28                      |
| 2019-2020 | 0            | 0                | 0                      | 46             | 0                  | 9                    | 6                   | 61                       | 130                         | -69                      |
| 2020-2021 | 0            | 1                | -1                     | 53             | 0                  | 7                    | 17                  | 77                       | 176                         | -99                      |
| 2021-2022 | 0            | 3                | -3                     | 78             | 1                  | 60                   | 2                   | 141                      | 193                         | -52                      |
| Average   | 0            | 2                | -2                     | 82             | 2                  | 17                   | 8                   | 109                      | 158                         | -49                      |